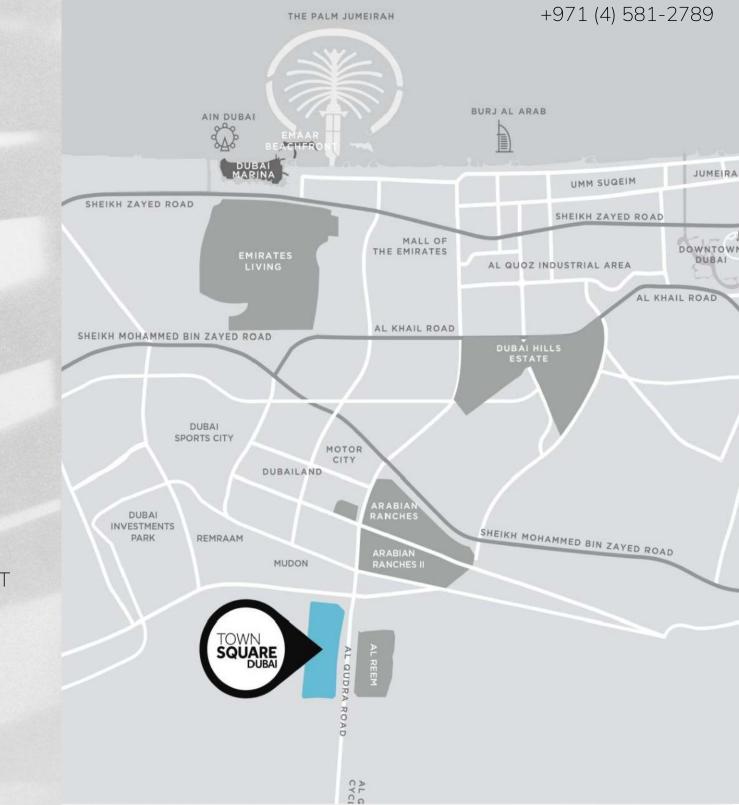

#### **CITY WITHIN CITY**

Town Square is a young residential area that has already become one of the most popular in Dubai. The community is located on Al-Qudra Street and occupies a large area, so it can be considered a self-sufficient micro-city within a large city. Within the area there is everything necessary for life: parks, entertainment venues, recreational facilities and other social infrastructure facilities.