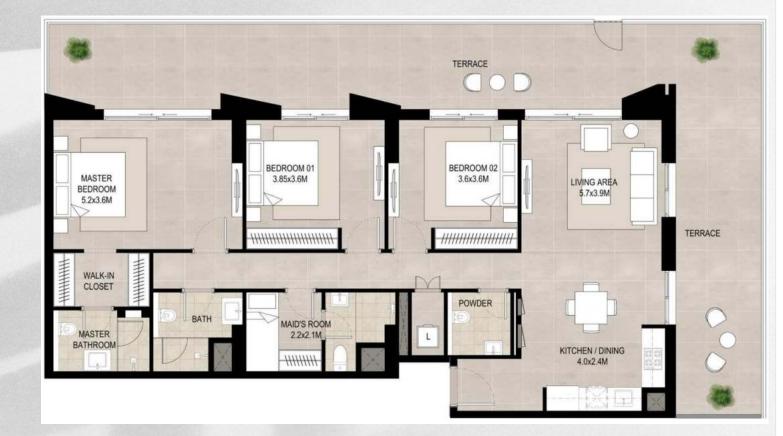

ates a unique and memorable appearance of the building.



#### **ENTRANCE GROUP**

The snow-white lobby is complemented by a reception desk made of marble and wood materials. Built-in lighting elements on the walls, upholstered sofas and armchairs create a cozy atmosphere to relax and have a comfortable time.



#### THE PROJECT OFFERS STUDIOS AND APARTMENTS WITH 1-3 BEDROOMS

#### LOTS WITH FINISHING WITHOUT FURNITURE

The premises are finished in light shades. Snow-white walls and panoramic windows enhances the visual size of the rooms.



#### FULLY EQUIPPED KITCHENS

71 (4) 581-2789

71 (4) 581-2789

......

#### **BEDROOM INTERIOR VARIATIO**

#### LAYOUT OF THE 1-BEDROOM APARTMENT



#### LAYOUT OF THE 2-BEDROOM APARTMENT



+971 (4) 581-2789

#### LAYOUT OF THE 3-BEDROOM APARTMENT



#### OUTDOOR POOL

Relax on soft loungers, enjoying a rest by the pool on a hot day.



**FITNESS CENTER** 

Start your day with a morning workout in the fully equipped gym.



#### **BBQ AREAS**

Gather with your family and have fun cooking dinner at one of the barbecue areas.





#### KID'S PLAY AREAS

For the youngest residents, playgrounds in nature, green fields and a children's playground obstacle course were provided.



# <image>

#### FOR SPORT LOVERS

The landscaped area will please with a variety of sports entertainment — skate park, as well as basketball and volleyball courts, which are suitable for friendly competitions.



+971 (4) 581-2789

#### **GLOBAL VILLAGE**

Global Village Dubailand is an international large-scale fair, which takes place annually in the Dubailand p