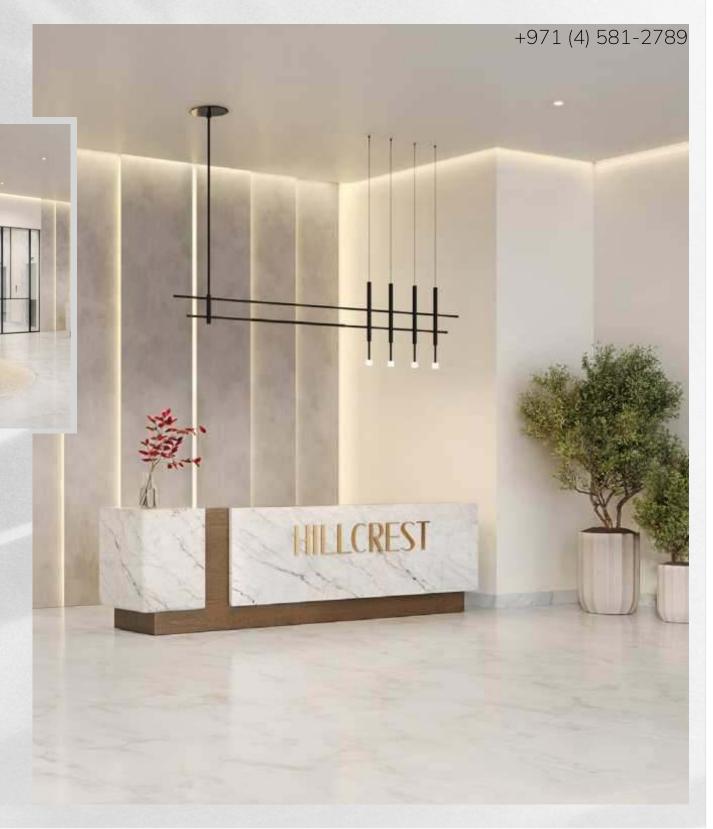

#### **ENTRANCE GROUP**

The snow-white lobby is complemented by a reception desk made of marble and wood materials. Built-in lighting elements on the walls, upholstered sofas and armchairs create a cozy atmosphere to relax and have a comfortable time.