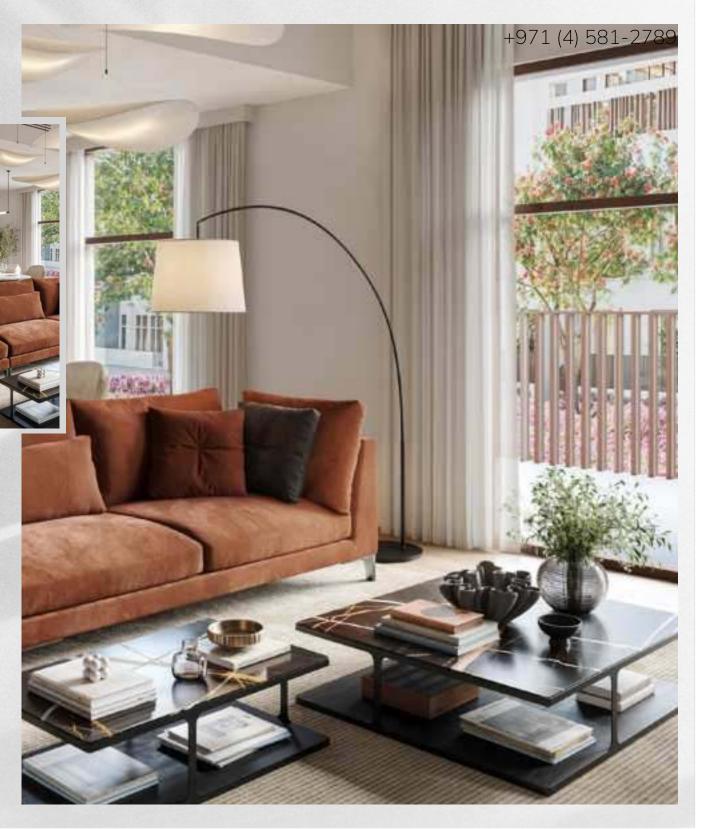

#### LOTS WITH FINISHING WITHOUT FURNITURE

The premises are finished in light shades. Snow-white walls and panoramic windows enhances the visual size of the rooms.