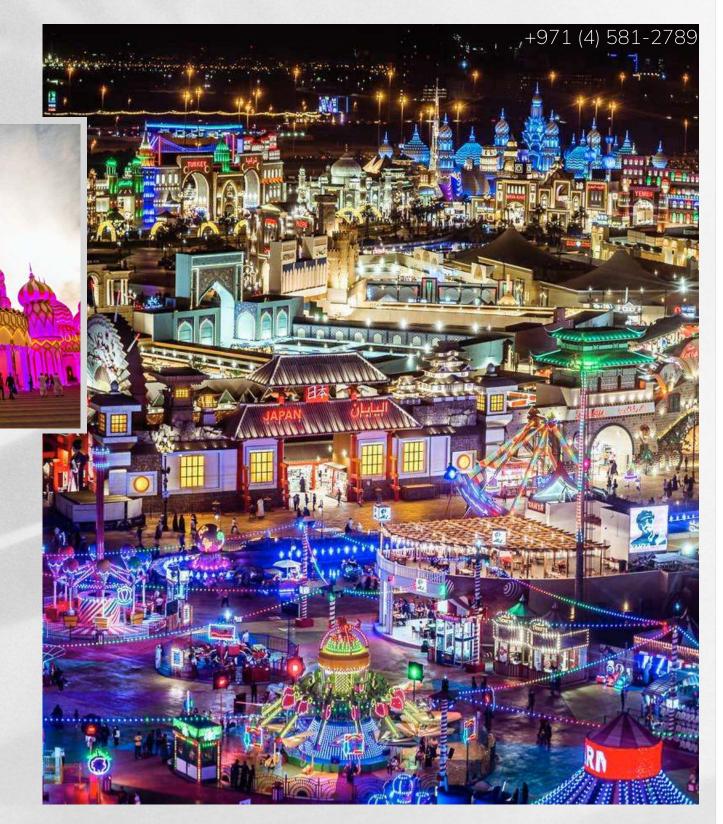

#### **GLOBAL VILLAGE**

Global Village Dubailand is an international large-scale fair, which takes place annually in the Dubailand park. In one place you can touch the cultural traditions of 90 countries around the world. You can listen to folk music, taste traditional cuisine and participate in cultural events.