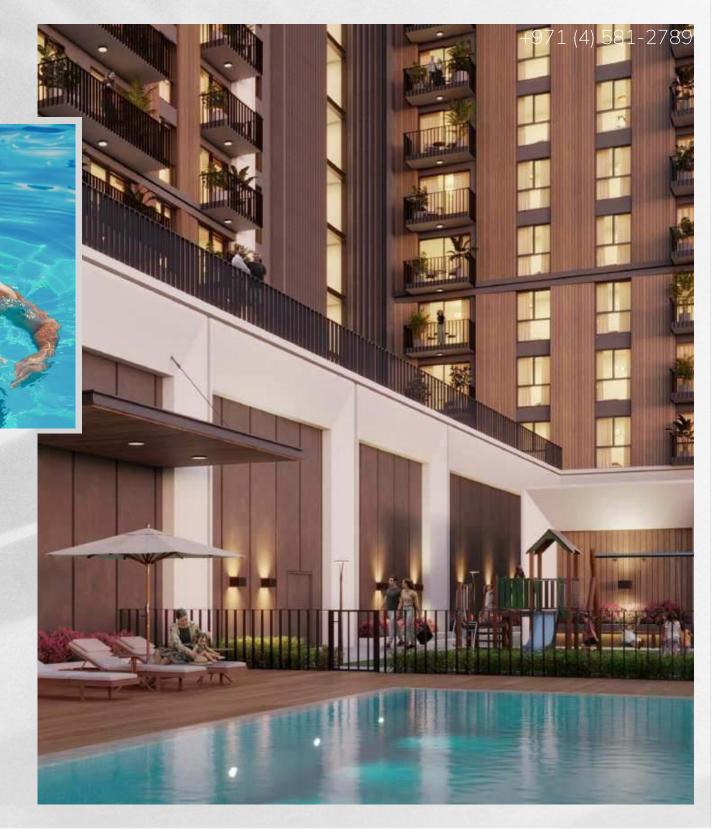

#### OUTDOOR POOL

Relax on soft loungers, enjoying a rest by the pool on a hot day.

**FITNESS CENTER** 

Start your day with a morning workout in the fully equipped gym.