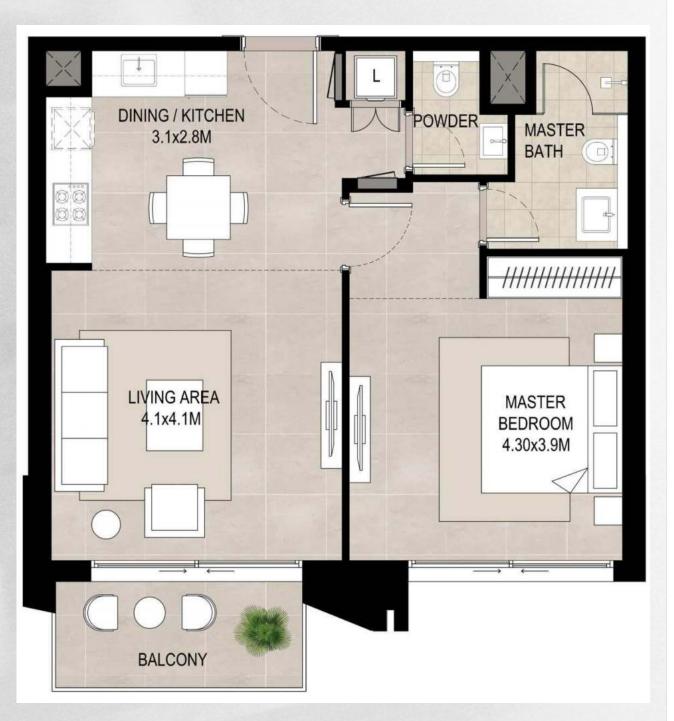

conies

built-in lighting

#### ARCHITECTURE

The stylish facade is a whole complex of details that creates a unique and memorable appearance of the building.



#### **ENTRANCE GROUP**

The snow-white lobby is complemented by a reception desk made of marble and wood materials. Built-in lighting elements on the walls, upholstered sofas and armchairs create a cozy atmosphere to relax and have a comfortable time.



#### THE PROJECT OFFERS STUDIOS AND APARTMENTS WITH 1-3 BEDROOMS

#### LOTS WITH FINISHING WITHOUT FURNITURE

The premises are finished in light shades. Snow-white walls and panoramic windows enhances the visual size of the rooms.



#### FULLY EQUIPPED KITCHENS

71 (4) 581-2789

71 (4) 581-2789

......

#### **BEDROOM INTERIOR VARIATIO**

#### LAYOUT OF THE 1-BEDROOM APARTMENT



#### LAYOUT OF THE 2-BEDROOM APARTMENT



+971 (4) 581-2789

#### LAYOUT OF THE 3-BEDROOM APARTMENT



#### OUTDOOR POOL

Relax on soft loungers, enjoying a rest by the pool on a hot day.



**FITNESS CENTER** 

Start your day with a morning workout in the fully equipped gym.



#### **BBQ AREAS**

Gather with your family and have fun cooking dinner at one of the barbecue areas.





#### KID'S PLAY AREAS

For the youngest residents, playgrounds in nature, green fields and a children's playground obstacle course were provided.



# <image>

#### FOR SPORT LOVERS

The landscaped area will please with a variety of sports entertainment — skate park, as well as basketball and volleyball courts, which are suitable for friendly competitions.



+971 (4) 581-2789

#### **GLOBAL VILLAGE**

Globa