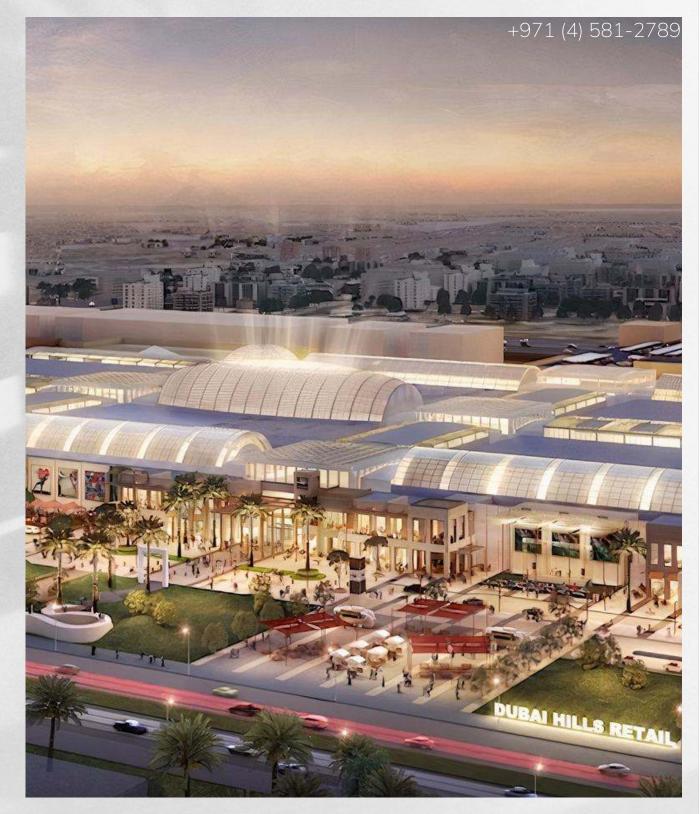

#### **DUBAI HILLS MALL**

Dubai Hills Mall has become one of the main attractions of the area. The two-level shopping complex will have more than 650 shops and restaurants, a huge hypermarket has already been opened.