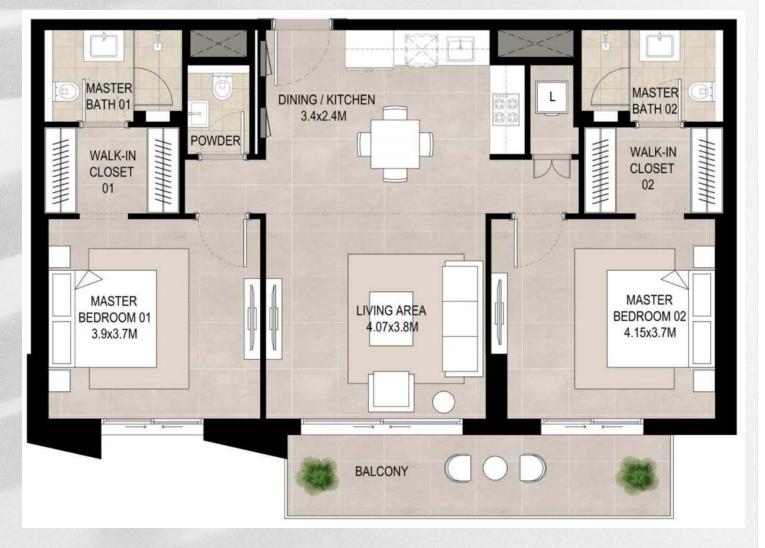

RE

The stylish facade is a whole complex of details that creates a unique and memorable appearance of the building.



#### **ENTRANCE GROUP**

The snow-white lobby is complemented by a reception desk made of marble and wood materials. Built-in lighting elements on the walls, upholstered sofas and armchairs create a cozy atmosphere to relax and have a comfortable time.



#### THE PROJECT OFFERS STUDIOS AND APARTMENTS WITH 1-3 BEDROOMS

#### LOTS WITH FINISHING WITHOUT FURNITURE

The premises are finished in light shades. Snow-white walls and panoramic windows enhances the visual size of the rooms.



#### FULLY EQUIPPED KITCHENS

71 (4) 581-2789

71 (4) 581-2789

......

#### **BEDROOM INTERIOR VARIATIO**

#### LAYOUT OF THE 1-BEDROOM APARTMENT



#### LAYOUT OF THE 2-BEDROOM APARTMENT



+971 (4) 581-2789

#### LAYOUT OF THE 3-BEDROOM APARTMENT



#### OUTDOOR POOL

Relax on soft loungers, enjoying a rest by the pool on a hot day.



**FITNESS CENTER** 

Start your day with a morning workout in the fully equipped gym.



#### **BBQ AREAS**

Gather with your family and have fun cooking dinner at one of the barbecue areas.





#### KID'S PLAY AREAS

For the youngest residents, playgrounds in nature, green fields and a children's playground obstacle course were provided.



# <image>

#### FOR SPORT LOVERS

The landscaped area will please with a variety of sports entertainment — skate park, as well as basketball and volleyball courts, which are suitable for friendly competitions.



+971 (4) 581-2789

#### **GLOBAL VILLAGE**

Global Village Dubailand is an international la