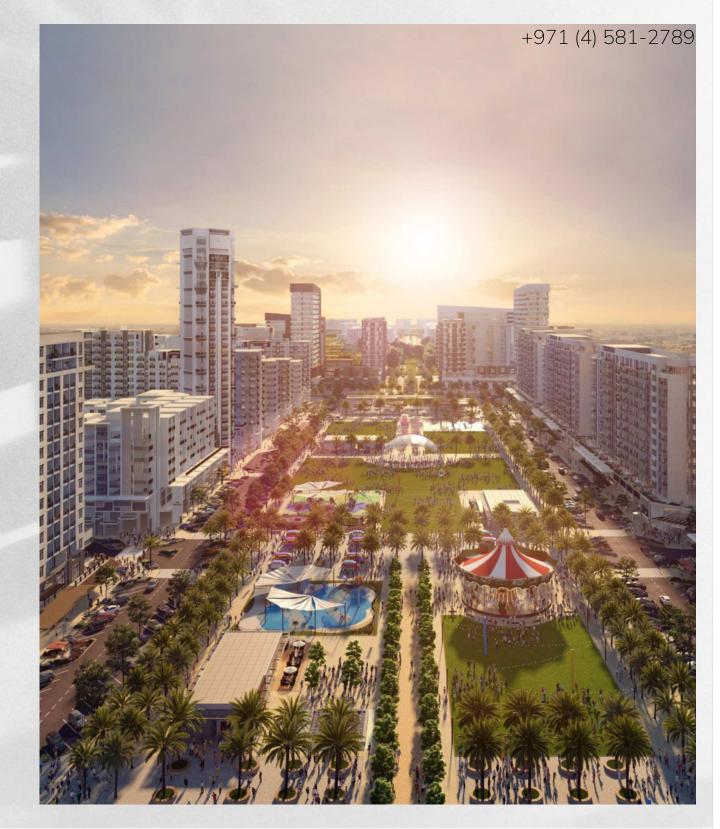

#### **CITY WITHIN CITY**

Town Square is a young residential area that has already become one of the most popular in Dubai. The community is located on Al-Qudra Street and occupies a large area, so it can be considered a self-sufficient micro-city within a large city. Within the area there is everything necessary for life: parks, entertainment venues, recreational facilities and other social infrastructure facilities.

#### **GLOBAL VILLAGE**

Global Village Dubailand is an international large-scale fair, which takes place annually in the Dubailand park. In one place you can touch the cultural traditions of 90 countries around the world. You can listen to folk music, taste traditional cuisine and participate in cultural events.

#### **DUBAI HILLS MALL**

Dubai Hills Mall has become one of the main attractions of the area. The two-level shopping complex will have more than 650 shops and restaurants, a huge hypermarket has already been opened.

#### **FLOWER PARK**

You can experience unforgettable emotions by visiting the colorful flower park. This garden is the largest natural flower garden in the world. It has over 50 million flowers and 250 million plants.